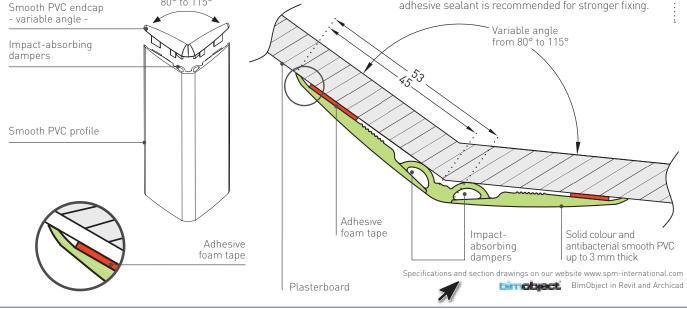

### DESCRIPTION .....

- Model: Linea'Flex flexible adhesive corner protector with variable angle endcap
- Angle: from 80° to 115°
- Wing width: 45 mm (internal measurement)
- Thickness: cross-section up to 3 mm
- Length: 1.30 m, 2.00 m or 4.00 m
- Material: antibacterial and Bs2d0 fire-rated PVC, solid colour
- Surface finish: smooth
- Fixing: adhesive foam tapes to reinforce with SPM multipurpose adhesive sealant

80° to 115°

• Colours: 39

## SPECIFICATION .....

• Description: variable angle adhesive corner protector (from 80° to 115°) with a variable angle endcap (Linea'Flex as manufactured by SPM) from smooth and antibacterial PVC, 1 mm to 3 mm, achieving Bs2d0 reaction to fire classification with solid colour. Wings are 45 mm wide (internal measurement) and the central part is reinforced with two impact-absorbing dampers. The wrenching grip is minimal by the progressive thickness (1 to 3 mm) and the beveled shape of the wings. This adhesive corner protector achieves an impact resistance in excess of 110 Joules, i.e., an impact of more than 320 kg travelling at 3 km/h. A protective film is specified to minimise cleaning before acceptance. The corner protector is provided with 2 strips of double-sided adhesive foam tape for fixing and is finished with a flexible smooth and beveled PVC endcap.